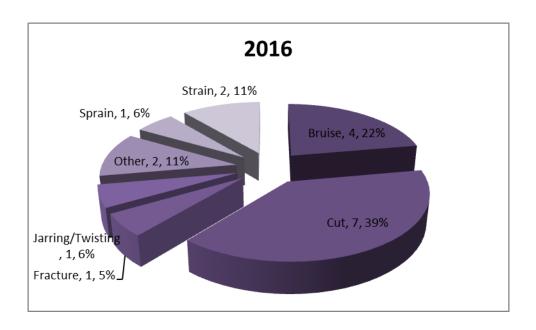

# Accidents to Lewes District Council Staff from April 2017 to August 2017 (page 10)

To receive the Report of the Health and Safety Officer (Report No 115/17 herewith).