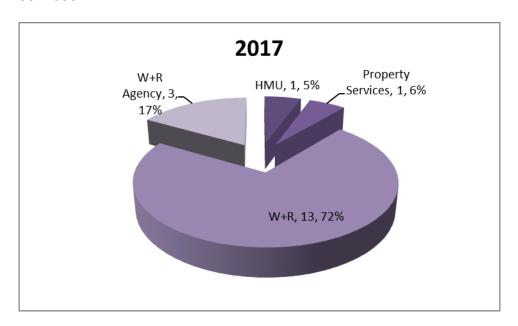

# Accidents to Lewes District Council Staff from April 2017 to August 2017 (page 10)

To receive the Report of the Health and Safety Officer (Report No 115/17 herewith).