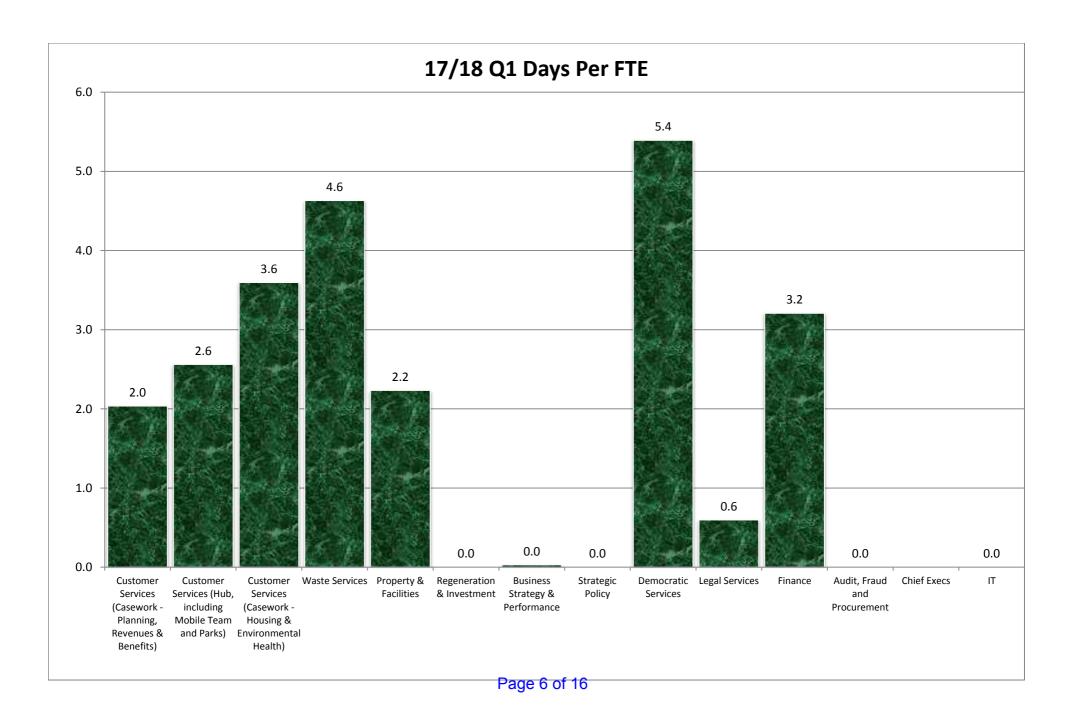

#### 2 Information

- 2.1 The figures for Quarter 1 of 2017/18 (1 April to 30 June 2017) are presented as appendices to this report. The average number of days' absence per employee for Q1 was 2.8. This is a reduction from Q4 of 2016/17 which was 3.2, it is also a reduction on the same quarter last year (2016/17) which was 3.0.
- 2.2 An excel spreadsheet showing the Council's sickness figures for Quarter 1 (1 April to 30 June) is Appendix 1.
- 2.3 The overall sickness for Lewes for the year 2016/17 was 10.9 days per FTE which although did not meet the Council's target of 9 days is a reduction on the last couple of years which have been 12.5 days. These figures for Quarter 1 are a promising start for the year 2017/18.
- 2.4 As demonstrated by the reasons for absence by service area breakdown at Appendix 2 the reasons for absence during Q1 continue to be varied. In the long term absences there are some related to stress

| Dept                                     |        | 15/16 Q4<br>Absences | 16/17 Q1<br>Absences | 16/17 Q2<br>Absences |        | 16/17 Q4<br>Absences | 16/17 Q1<br>Absence | <br>16/17 Q3<br>Absence | <br>15/16 Q3<br>Days per<br>FTE |      |     |     |     | 16/17 Q4<br>Days Per<br>FTE |       |  |
|------------------------------------------|--------|----------------------|----------------------|----------------------|--------|----------------------|---------------------|-------------------------|---------------------------------|------|-----|-----|-----|-----------------------------|-------|--|
| Customer Services (Casework - Planning,  |        |                      |                      |                      |        |                      |                     |                         |                                 |      |     |     |     |                             |       |  |
| Revenues & Benefits)                     | 78.00  | 63.82                | 167.5                | 103.00               | 157.50 | 100.00               | 82.00               |                         | 1.64                            | 1.24 | 3.0 | 1.8 | 2.7 | 2.0                         | 1.47  |  |
| Customer Services (Hub, including Mobile |        |                      |                      |                      |        |                      |                     |                         |                                 |      |     |     |     |                             |       |  |
| Team and Parks)                          | 252.00 | 207.37               | 104                  | 87.00                | 159.50 | 91.00                | 61.00               |                         | 6.34                            | 4.82 | 2.6 | 2.0 | 3.5 | 2.6                         | 1.93  |  |
| Customer Services (Casework - Housing &  |        |                      |                      |                      |        |                      |                     |                         |                                 |      |     |     |     |                             |       |  |
| Environmental Health)                    | 252.00 | 251.17               | 173                  | 103.00               | 133.50 | 241.00               | 152.00              |                         | 3.79                            | 3.77 | 2.6 | 1.5 | 1.9 | 3.6                         | 2.5   |  |
| Waste Services                           | 527.00 | 546.37               | 511                  | 327.00               | 319.00 | 435.00               | 465.00              |                         | 6.15                            | 6.02 | 5.5 | 3.7 | 3.6 | 4.6                         | 4.82  |  |
| Property & Facilities                    | 35.00  |                      | 1                    | 4.00                 | 14.50  | 23.00                | 41.00               |                         | 3.45                            | 0.98 | 0.1 | 0.4 | 1.6 | 2.2                         | 3.74  |  |
| Regeneration & Investment                | 0.00   |                      | 5.5                  | 2.00                 | 6.00   | 0.00                 | 0.00                |                         | 0.00                            | 0.73 | 0.6 | 0.3 | 0.7 | 0.0                         | 0.00  |  |
| Business Strategy & Performance          | 8.00   |                      | 4                    | 13.00                | 69.00  | 2.00                 | 0.00                |                         | 0.98                            | 1.98 | 0.4 | 1.6 | 9.9 | 0.0                         | 0.00  |  |
| Strategic Policy                         | 10.00  | 5.00                 | 3                    | 2.00                 | 9.00   | 0.00                 | 0.00                |                         | 1.33                            | 0.53 | 0.5 | 0.3 | 1.2 | 0.0                         | 0.00  |  |
| Democratic Services                      | 7.00   | 10.39                | 5                    | 5.00                 | 4.50   | 55.00                | 0.00                |                         | 0.44                            | 0.75 | 0.5 | 0.5 | 0.4 | 5.4                         | 0.00  |  |
| Legal Services                           | 5.00   | 26.89                | 6                    | 6.50                 | 9.00   | 6.00                 | 0.00                |                         | 0.56                            | 2.97 | 0.7 | 0.6 | 0.9 | 0.6                         | 0.00  |  |
| Finance                                  | 5.00   |                      | 21                   | 28.50                |        | 51.00                | 8.00                |                         | 0.30                            | 2.10 | 1.4 | 1.8 | 0.7 | 3.2                         | 0.80  |  |
| Audit, Fraud and Procurement             | 0.00   | -                    | 0                    | 6.00                 | 4.00   | 0.00                 | 0.00                |                         | 0.00                            | 0.00 | 0.0 | 1.2 | 8.0 | 0.0                         | 0.00  |  |
| Chief Execs                              |        |                      |                      |                      |        |                      | 65.00               |                         |                                 |      |     |     |     |                             | 15.74 |  |
| IT                                       | 23.00  |                      | 5                    | 2.00                 |        | 0.00                 | 0.00                |                         | 1.40                            | 1.52 | 0.4 | 0.1 | 2.0 |                             | 0.00  |  |
| Total                                    | 1202   | 1200.16              | 1006                 | 689                  | 898.50 | 1004.00              | 874.00              |                         | 3.57                            | 3.46 | 3.0 | 2.0 | 2.7 | 3.2                         | 2.8   |  |