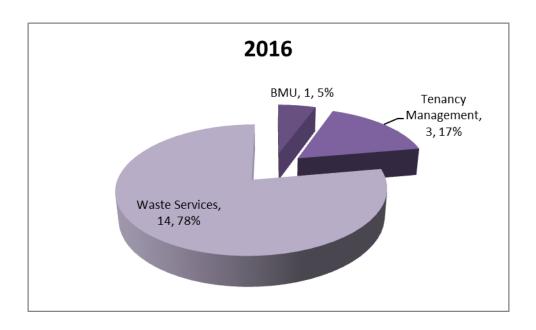

# Accidents to Lewes District Council Staff from April 2017 to August 2017 (page 10)

To receive the Report of the Health and Safety Officer (Report No 115/17 herewith).