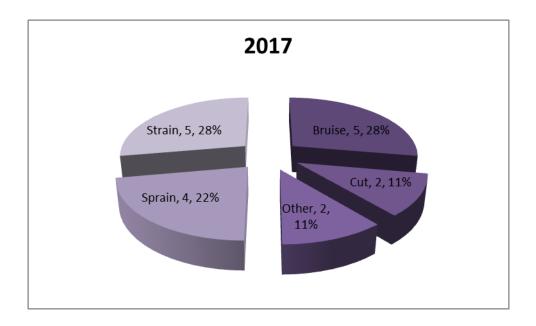

# Accidents to Lewes District Council Staff from April 2017 to August 2017 (page 10)

To receive the Report of the Health and Safety Officer (Report No 115/17 herewith).