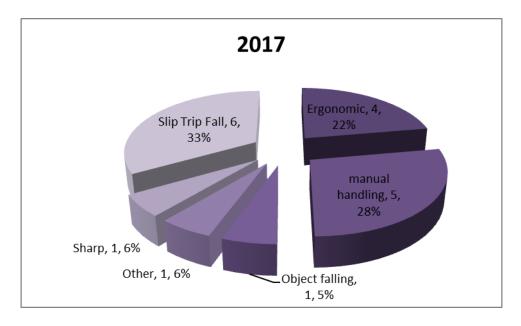

# Accidents to Lewes District Council Staff from April 2017 to August 2017 (page 10)

To receive the Report of the Health and Safety Officer (Report No 115/17 herewith).