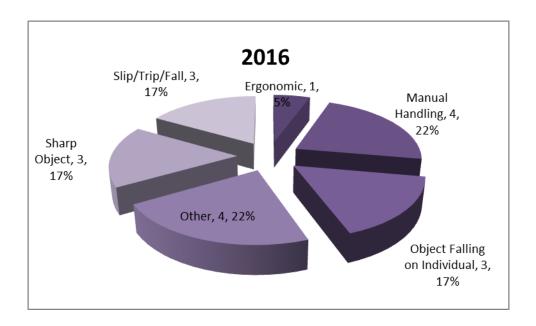

# Accidents to Lewes District Council Staff from April 2017 to August 2017 (page 10)

To receive the Report of the Health and Safety Officer (Report No 115/17 herewith).