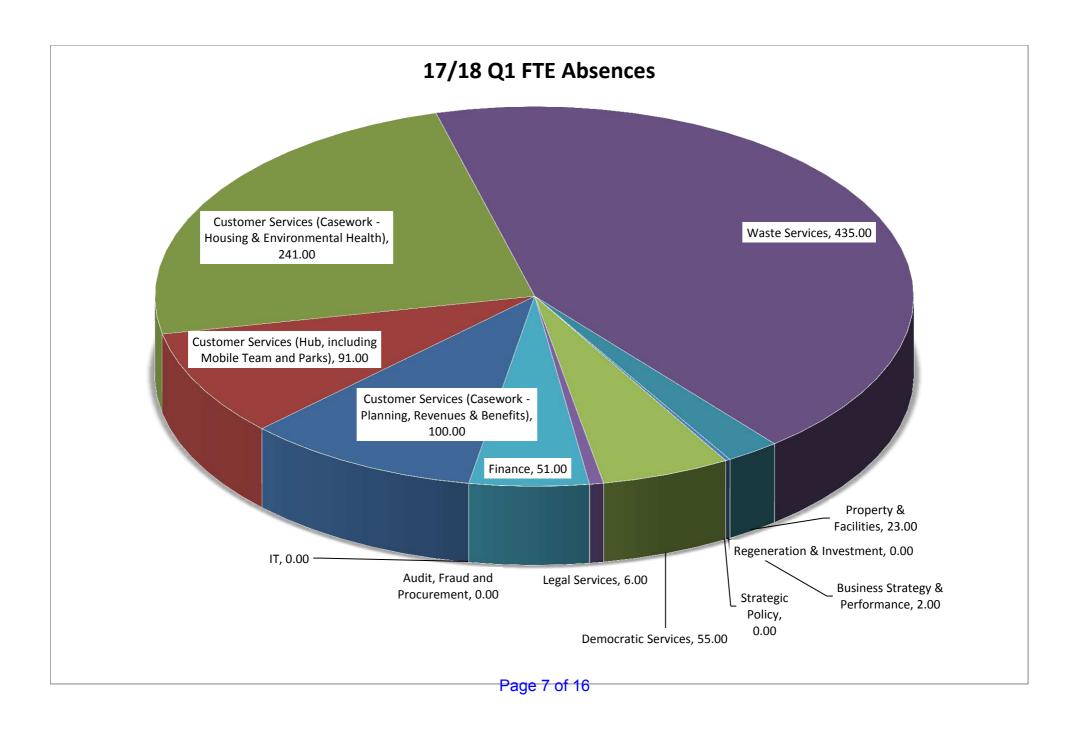

#### 2 Information

- 2.1 The figures for Quarter 1 of 2017/18 (1 April to 30 June 2017) are presented as appendices to this report. The average number of days' absence per employee for Q1 was 2.8. This is a reduction from Q4 of 2016/17 which was 3.2, it is also a reduction on the same quarter last year (2016/17) which was 3.0.
- 2.2 An excel spreadsheet showing the Council's sickness figures for Quarter 1 (1 April to 30 June) is Appendix 1.
- 2.3 The overall sickness for Lewes for the year 2016/17 was 10.9 days per FTE which although did not meet the Council's target of 9 days is a reduction on the last couple of years which have been 12.5 days. These figures for Quarter 1 are a promising start for the year 2017/18.
- 2.4 As demonstrated by the reasons for absence by service area breakdown at Appendix 2 the reasons for absence during Q1 continue to be varied. In the long term absences there are some related to stress

- and depression, these are known to their manager and HR and being supported appropriately.
- 2.5 Unison previously requested a review of the attendance management policy which was introduced in September 2016 and this has commenced, it should be finalised by the end of September 2017. Details of this review will be circulated amongst the members when available.
- With affect from 1 February 2017 the majority of employees have been employed by Eastbourne Borough Council so it will not be possible to continue reporting just on sickness for former Lewes employees. From Q2 of 2017/18 all absence information will be presented for employees across Lewes and Eastbourne, we will still give a breakdown of service areas and reasons for absence so that management and Employment Committee can consider any particular concerns or recurring themes.